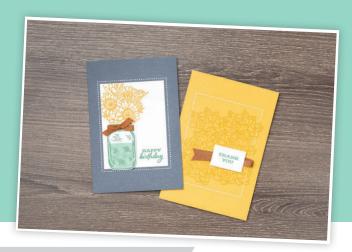

## FOUR SEASON FLORAL

# **FOUR SEASON FLORAL STAMP SET** 152801 | 7 photopolymer stamps

# JAR OF FLOWERS BUNDLE

# BUMBLEBEE CLASSIC STAMPIN' PAD®

153116

Stackable pads use easy-to-open flip-tops. Ink is stored upside down on firm foam. True color can easily be seen when the pad is open. Ink is fast drying, dye based, and acid free.

# JUST JADE CLASSIC STAMPIN' PAD

153115

Stackable pads use easy-to-open flip-tops. Ink is stored upside down on firm foam. True color can easily be seen when the pad is open. Ink is fast drying, dye based, and acid free.